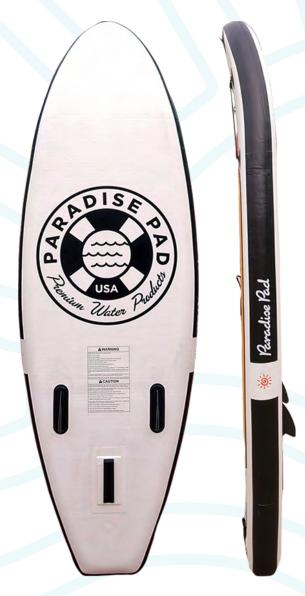

## STAND-UP PADDLEBOARDS

10.5'X6' • 11.5'X6' • 12.5'X6'

## HIGHLIGHTS

Easier to store, compared to large hard fiberglass boards.

Strong, rigid, & reliably sturdy.

Portable—take it anywhere while you travel.

Inflates and deflates in minutes.

Heavy duty carrying handles.

Durable like fiberglass boards once inflated Includes: 3 piece fiberglass paddle, ankle leash, removable fin, backpack, dual action hand pump, and repair kit.