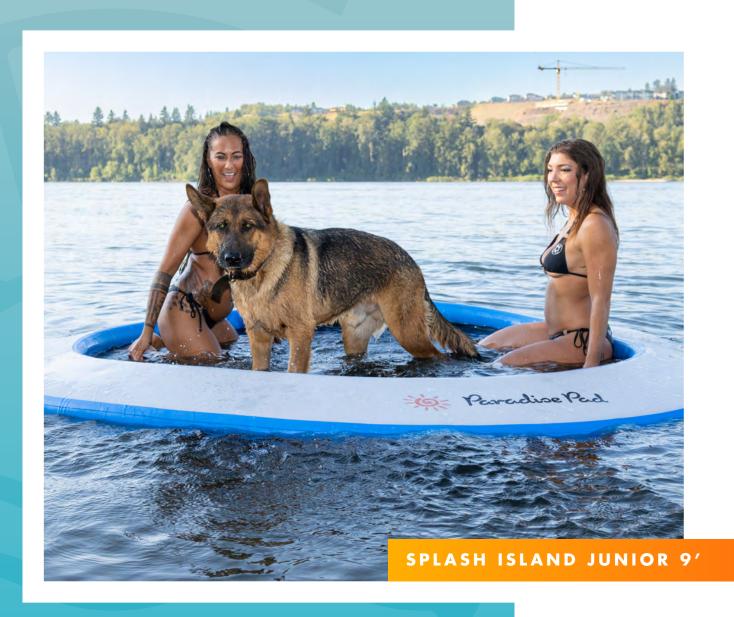

## SPLASH ISLAND JUNIOR 9'

## HIGHLIGHTS

Rigid & sturdy floating dock platform

Cool off in the super durable mesh center.

Capacity 6+ (Plenty of room for all your friends and family)

Lighter weight option and lower cost vs bigger Splash Island.

Enhanced sidewall protection using best technology available

Portable-take it anywhere.

Inflates and deflates in minutes.

Heavy duty carrying handles.

Integrated stainless steel d-ring for anchoring.

Includes hand pump, and repair kit.