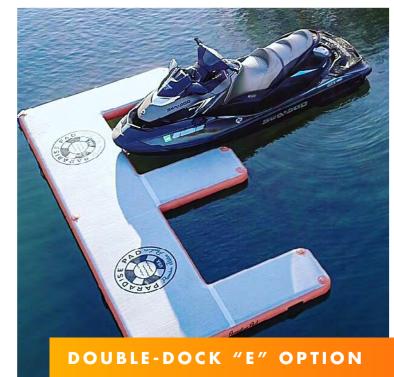

## BAR & JETSKI DOCKS

## HIGHLIGHTS

Two options available: the single C-shaped pad, and a double-dock E-shaped pad.

Strong, rigid, & reliably sturdy docking platform.

Enhanced sidewall protection.

Portable—take it anywhere while you travel.

Inflates and deflates in minutes.

Heavy duty carrying handles.

Integrated stainless steel d-rings for anchoring

Stows in boat compartments or other small spaces.