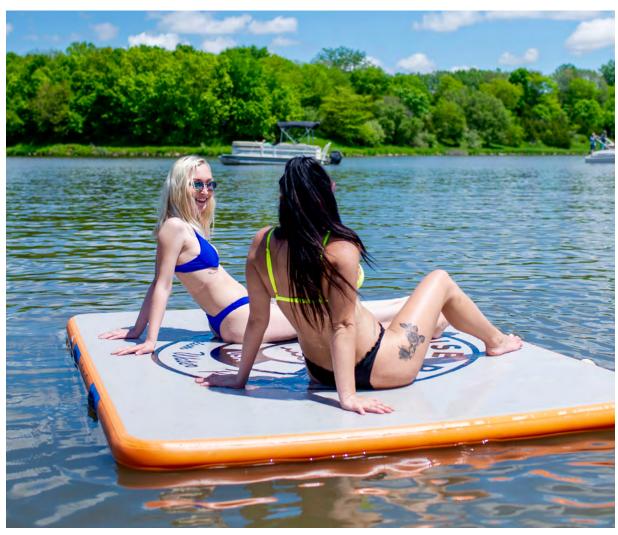

## SPLASH ISLAND 10'

### HIGHLIGHTS

Rigid & sturdy floating dock platform

Cool off in the super durable mesh center.

Capacity 12+ (Plenty of room for all your friends and family)

Enhanced sidewall protection using best technology available

Portable-take it anywhere.

Inflates and deflates in minutes.

Heavy duty carrying handles.

Integrated stainless steel d-ring for anchoring.

Includes hand pump, and repair kit.