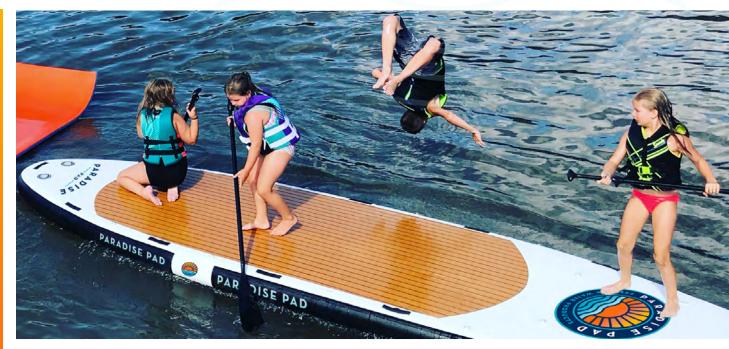

## THE ORIGINAL PARADISE PAD

6'X8' • 6'X10' • 6'X13' • 6'X18' 🄅 Paradise Pad

#### HIGHLIGHTS

Stores almost anywhere. Unbelievable stiffness and rigidity. Enhanced sidewall protection.

Portable—take it anywhere, with heavy duty carrying handles. Inflates and deflates in minutes.

Integrated heavy duty stainless steel d-rings for anchoring. Includes dual action hand pump and repair kit.