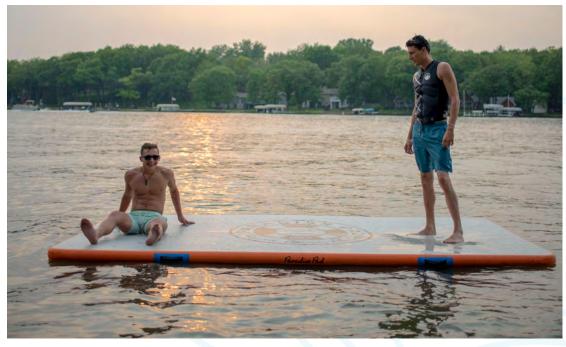

## SPLASH ISLAND 10'

### HIGHLIGHTS

Rigid & sturdy floating dock platform

Cool off in the super durable mesh center.

Capacity 12+ (Plenty of room for all your friends and family)

Enhanced sidewall protection using best technology available

Portable-take it anywhere.

Inflates and deflates in minutes.

Heavy duty carrying handles.

Integrated stainless steel d-ring for anchoring.

Includes hand pump, and repair kit.