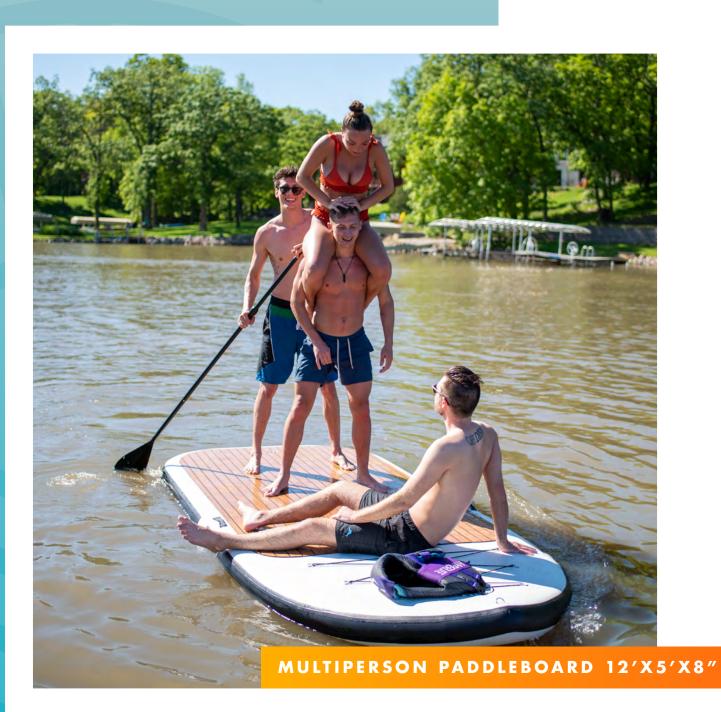

## MULTIPERSON PADDLEBOARD

12'X5'X8"

## HIGHLIGHTS

Floats 1-4 people.

Unbelievable stiffness and rigidity.

Inflates in 4-8 minutes with electric pump.

Double thickness eva foam.

Double sidewall protection.

Stainless steel drings + gear tie downs.

3 heavy-duty carrying handles.