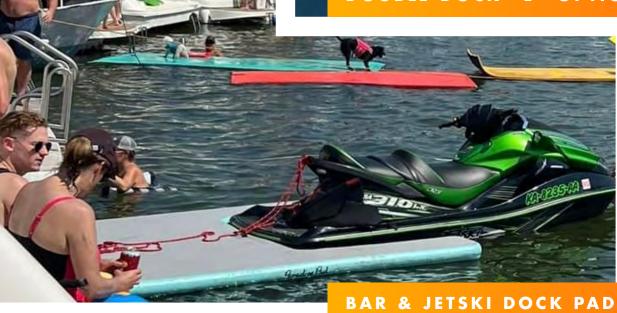

## BAR & JETSKI DOCKS

## HIGHLIGHTS

Two options available: the single C-shaped pad, and a double-dock E-shaped pad.

Strong, rigid, & reliably sturdy docking platform.

Enhanced sidewall protection.

Portable—take it anywhere while you travel.

Inflates and deflates in minutes.

Heavy duty carrying handles.

Integrated stainless steel d-rings for anchoring

Stows in boat compartments or other small spaces.