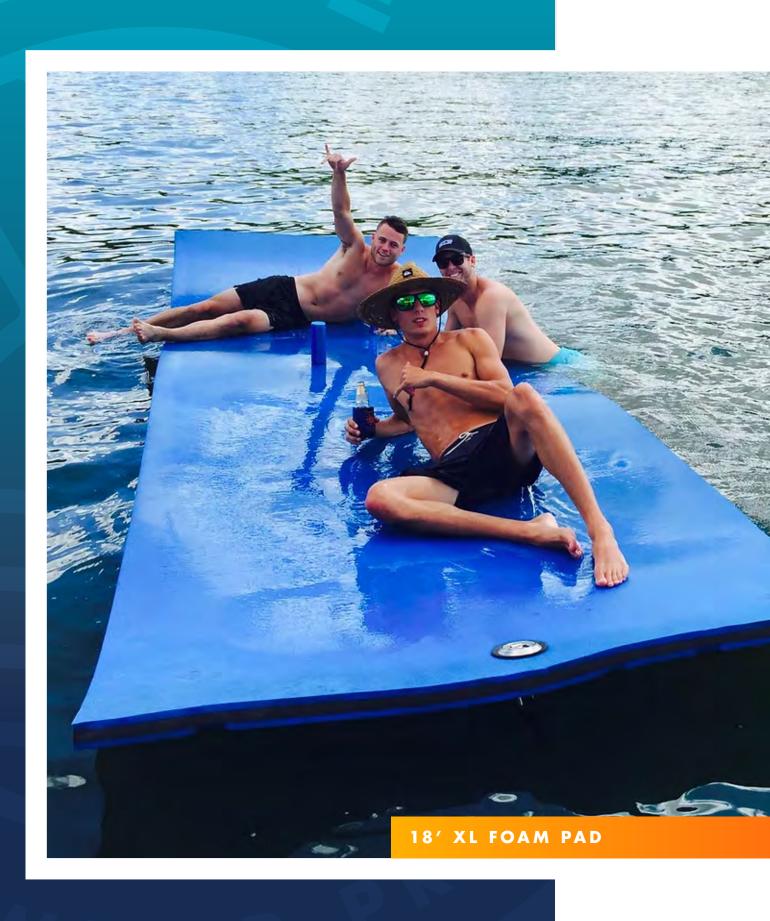

## XL FOAM PAD

#### HIGHLIGHTS

WITH A WHOPPING 3,000LBS HOLDING CAPACITY, and full 6'x18' size.. it's built to handle an army.

Recommended for families with 8-12 users.

HOLDS: 3,000 LBS WEIGHS: 45 LBS

THICKNESS: 2" (4PLY)

**COLORS: TEAL/BLACK/TEAL** 