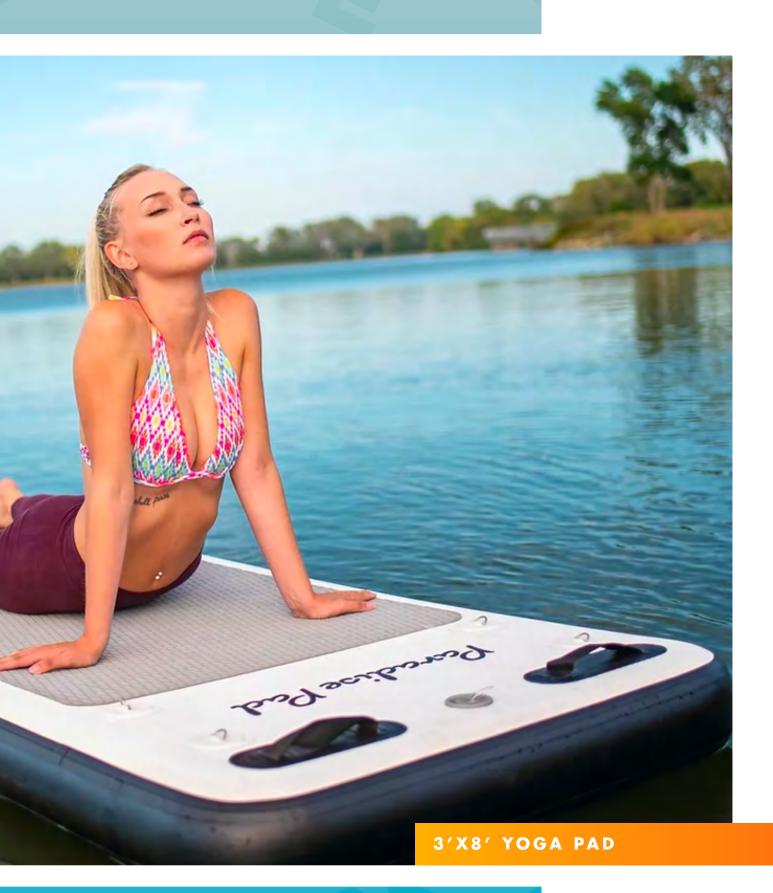

## 3'X8' YOGA PAD

#### HIGHLIGHTS

If you love being active, you're going to love being active on the water— whether or not you're a yogi, this is the pad for you.

This 3-foot-by-8-foot inflatable pad can be used as a swim up bar, exercise mat, for table sports, ping-pong, and really, whatever other uses you can think of. The possibilities are endless.

Rigid & sturdy floating dock platform.

Holds up to 1,000 pounds.

Portable—take it anywhere

Equipped with heavy duty carrying handles.

Inflates and deflates in minutes.

Includes dual action hand pump and repair kit.