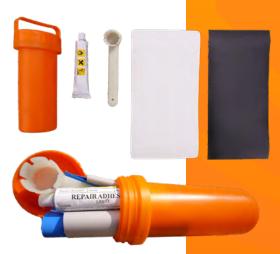

Portable-take it anywhere.

Inflates and deflates in minutes.

Heavy duty carrying handles.

Integrated stainless steel d-ring for anchoring.

Includes hand pump, and repair kit.

Enhanced sidewall protection using best technology available

Portable-take it anywhere.

Inflates and deflates in minutes.

Heavy duty carrying handles.

Integrated stainless steel d-ring for anchoring.

Includes hand pump, and repair kit.

Integrated heavy duty stainless steel d-rings for anchoring.

Includes dual action hand pump and repair kit.

#### HIGHLIGHTS

Stores almost anywhere. Unbelievable stiffness and rigidity. Enhanced sidewall protection.

Portable—take it anywhere, with heavy duty carrying handles. Inflates and deflates in minutes.

Integrated heavy duty stainless steel d-rings for anchoring. Includes dual action hand pump and repair kit.

Rigid & sturdy floating dock platform.

Holds up to 1,000 pounds.

Portable—take it anywhere

Equipped with heavy duty carrying handles.

Inflates and deflates in minutes.

Includes dual action hand pump and repair kit.

Durable like fiberglass boards once inflated Includes: 3 piece fiberglass paddle, ankle leash, removable fin, backpack, dual action hand pump, and repair kit

Durable like fiberglass boards once inflated Includes: 3 piece fiberglass paddle, ankle leash, removable fin, backpack, dual action hand pump, and repair kit.