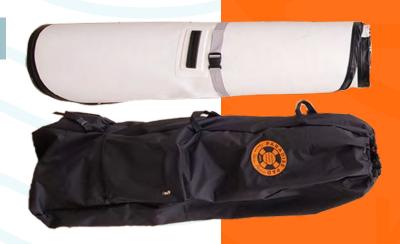

#### PARADISE PAD BACKPACKS

Inflates/deflates quick!
Feel the firmness with your finger/hand.
After using electric pump, Paradise Pad
recommends10+ hand pumps to
maximize performance.