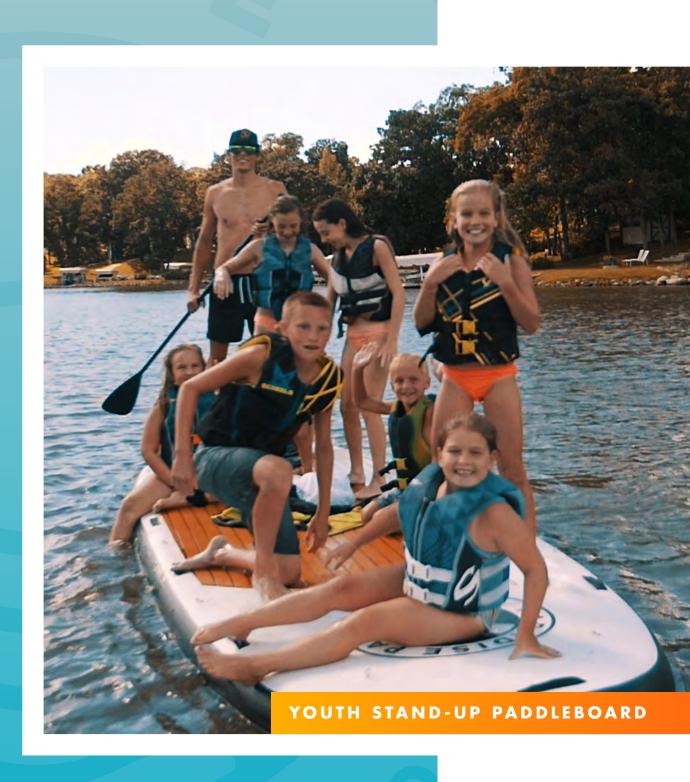

## YOUTH STAND-UP PADDLEBOARD

8'X30"X6"

### HIGHLIGHTS

Easier to store, compared to large hard fiberglass boards.

Strong, rigid, & reliably sturdy.

Portable—take it anywhere while you travel. Inflates and deflates in minutes.

Heavy duty carrying handles.

Durable like fiberglass boards once inflated Includes: 3 piece fiberglass paddle, ankle leash, removable fin, backpack, dual action hand pump, and repair kit