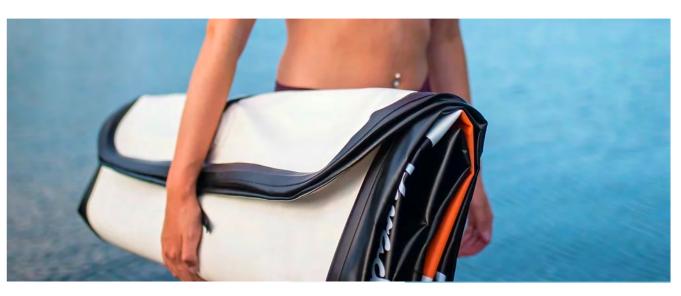

Portable-take it anywhere.

Inflates and deflates in minutes.

Heavy duty carrying handles.

Integrated stainless steel d-ring for anchoring.

Includes hand pump, and repair kit.

Enhanced sidewall protection using best technology available

Portable-take it anywhere.

Inflates and deflates in minutes.

Heavy duty carrying handles.

Integrated stainless steel d-ring for anchoring.

Includes hand pump, and repair kit.

## HIGHLIGHTS

Stores almost anywhere.

Unbelievable stiffness and rigidity.

Cool off in the durable mesh center.

Enhanced sidewall protection.

Portable-take it anywhere.

Inflates and deflates in minutes.

Heavy duty carrying handles.

#### HIGHLIGHTS

Stores almost anywhere. Unbelievable stiffness and rigidity. Enhanced sidewall protection.

Portable—take it anywhere, with heavy duty carrying handles. Inflates and deflates in minutes.

Integrated heavy duty stainless steel d-rings for anchoring. Includes dual action hand pump and repair kit.