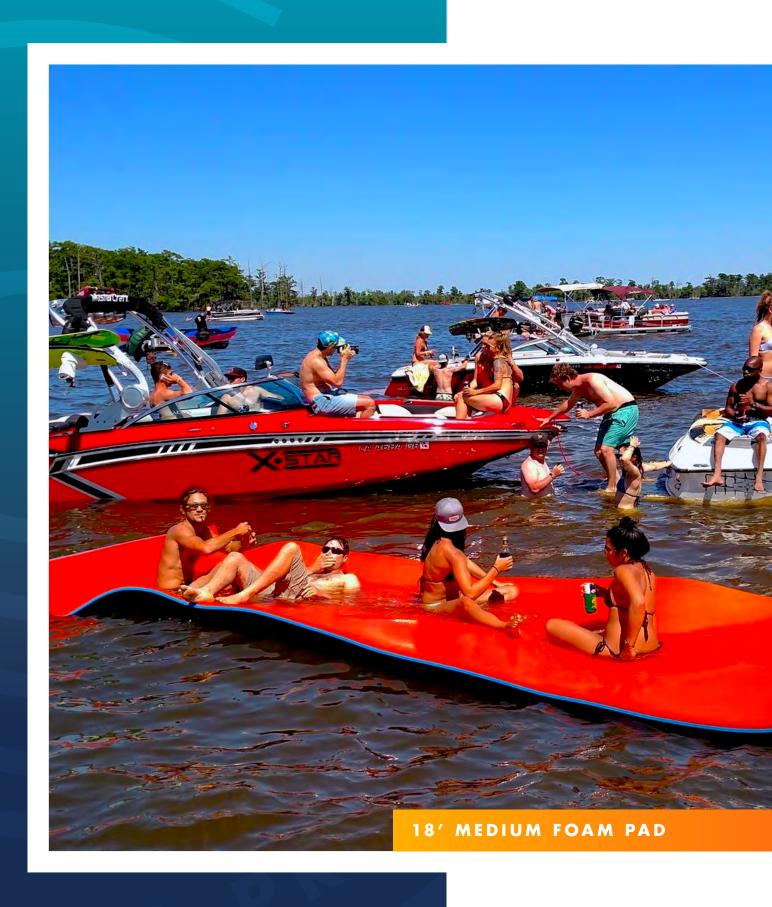

## MEDIUM FOAM PAD

## HIGHLIGHTS

#### **OUR ORIGINAL WATER PAD!**

Designed as a hybrid of buoyancy/stability as well as easy of rollability. 6-12 users.

HOLDS: 1,500LBS WEIGHS: 28LBS

THICKNESS: 1.4" (2PLY)
COLORS: RED/BLACK/RED