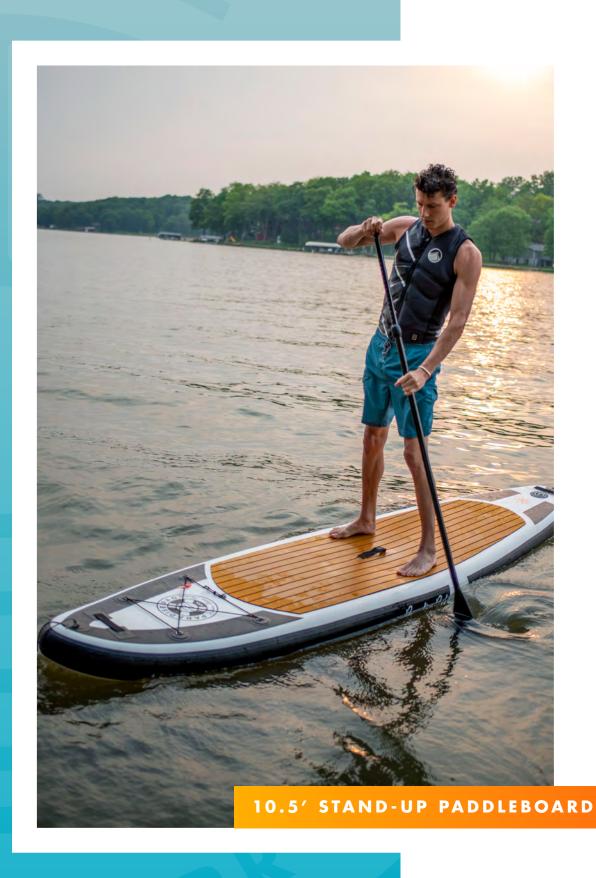

## STAND-UP PADDLEBOARDS

10.5'X6' • 11.5'X6' • 12.5'X6'

## HIGHLIGHTS

Easier to store, compared to large hard fiberglass boards.

Strong, rigid, & reliably sturdy.

Portable—take it anywhere while you travel.

Inflates and deflates in minutes.

Heavy duty carrying handles.

Durable like fiberglass boards once inflated Includes: 3 piece fiberglass paddle, ankle leash, removable fin, backpack, dual action hand pump, and repair kit.