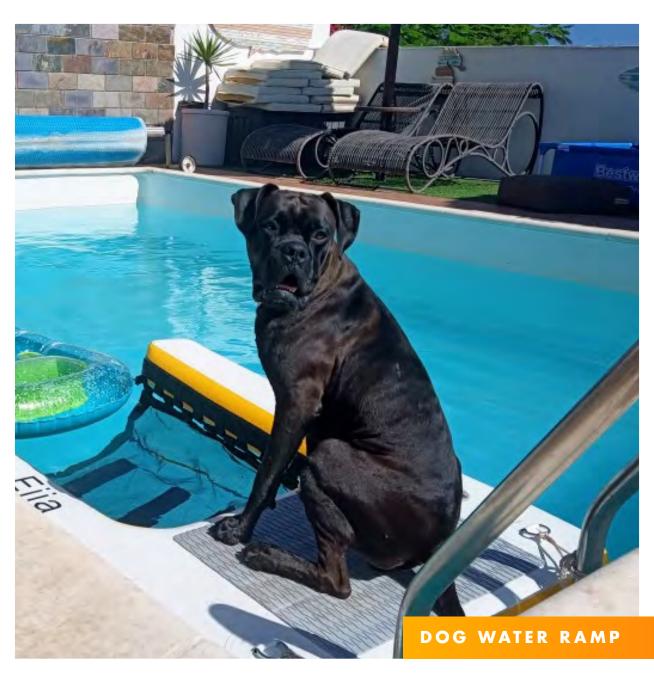

## DOG WATER RAMP

## HIGHLIGHTS

Finally, your pup can join you on your water adventures with ease, using our brand new dog water ramp!

Strong, rigid, & reliably sturdy docking platform.

Enhanced sidewall protection.

Portable—take it anywhere while you travel.

Inflates and deflates in minutes.

Heavy duty carrying handles.

Integrated stainless steel d-rings for anchoring

Stows in boat compartments or other small spaces.