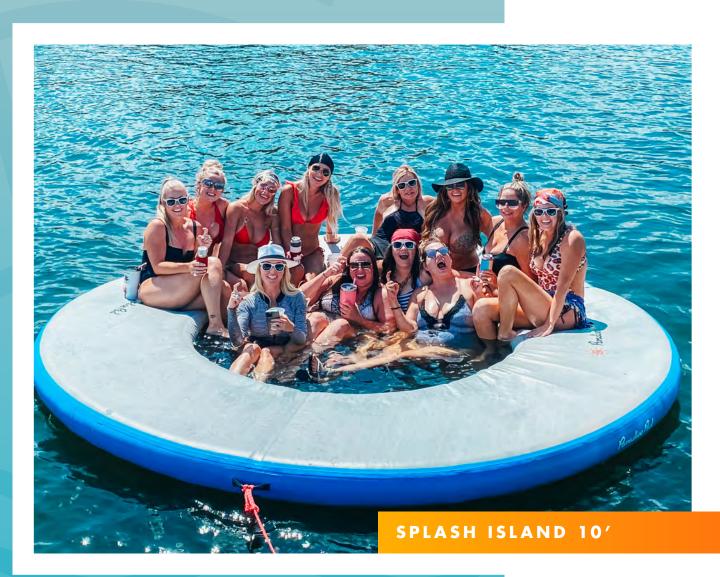

## SPLASH ISLAND 10'

### HIGHLIGHTS

Rigid & sturdy floating dock platform

Cool off in the super durable mesh center.

Capacity 12+ (Plenty of room for all your friends and family)

Enhanced sidewall protection using best technology available

Portable-take it anywhere.

Inflates and deflates in minutes.

Heavy duty carrying handles.

Integrated stainless steel d-ring for anchoring.

Includes hand pump, and repair kit.