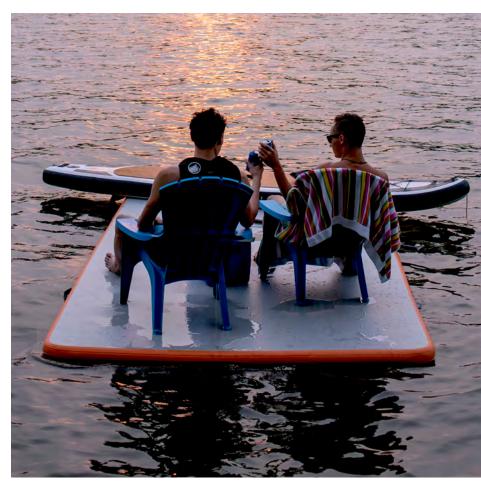

## THE ORIGINAL PARADISE PAD

6'X8' • 6'X10' • 6'X13' • 6'X18' 🄅 Paradise Pad

#### HIGHLIGHTS

Stores almost anywhere. Unbelievable stiffness and rigidity. Enhanced sidewall protection.

Portable—take it anywhere, with heavy duty carrying handles. Inflates and deflates in minutes.

Integrated heavy duty stainless steel d-rings for anchoring. Includes dual action hand pump and repair kit.