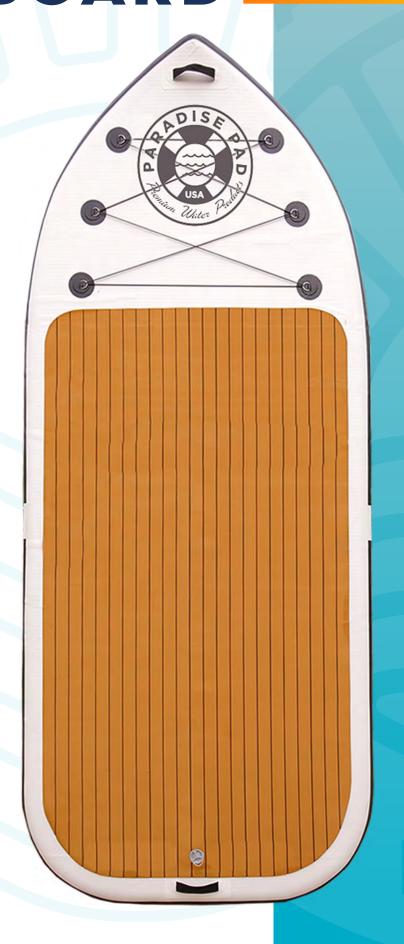

## STAND-UP PADDLEBOARDS

10.5'X6' • 11.5'X6' • 12.5'X6'

## HIGHLIGHTS

Easier to store, compared to large hard fiberglass boards.

Strong, rigid, & reliably sturdy.

Portable—take it anywhere while you travel.

Inflates and deflates in minutes.

Heavy duty carrying handles.

Durable like fiberglass boards once inflated Includes: 3 piece fiberglass paddle, ankle leash, removable fin, backpack, dual action hand pump, and repair kit.