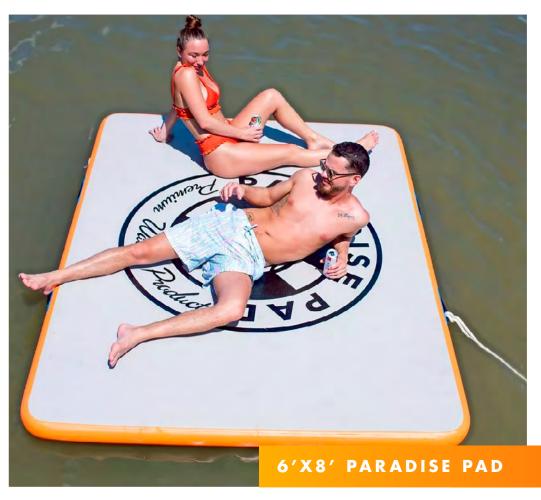

## THE ORIGINAL PARADISE PAD

6'X8' • 6'X10' • 6'X13' • 6'X18' 🄅 Paradise Pad

#### HIGHLIGHTS

Stores almost anywhere. Unbelievable stiffness and rigidity. Enhanced sidewall protection.

Portable—take it anywhere, with heavy duty carrying handles. Inflates and deflates in minutes.

Integrated heavy duty stainless steel d-rings for anchoring. Includes dual action hand pump and repair kit.