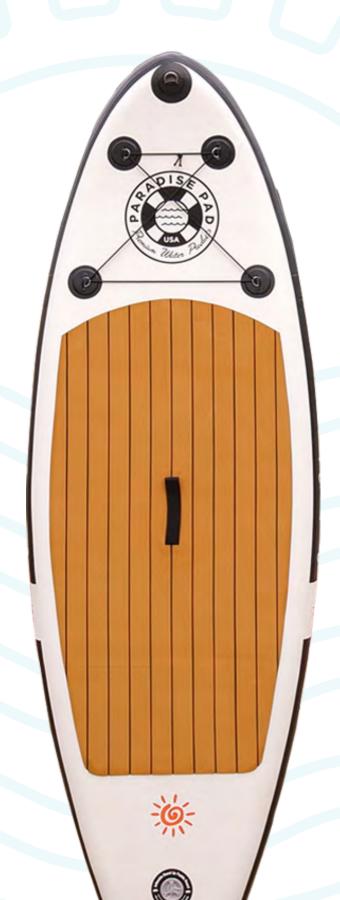

## STAND-UP PADDLEBOARDS

10.5'X6' • 11.5'X6' • 12.5'X6'

## HIGHLIGHTS

Easier to store, compared to large hard fiberglass boards.

Strong, rigid, & reliably sturdy.

Portable—take it anywhere while you travel.

Inflates and deflates in minutes.

Heavy duty carrying handles.

Durable like fiberglass boards once inflated Includes: 3 piece fiberglass paddle, ankle leash, removable fin, backpack, dual action hand pump, and repair kit.