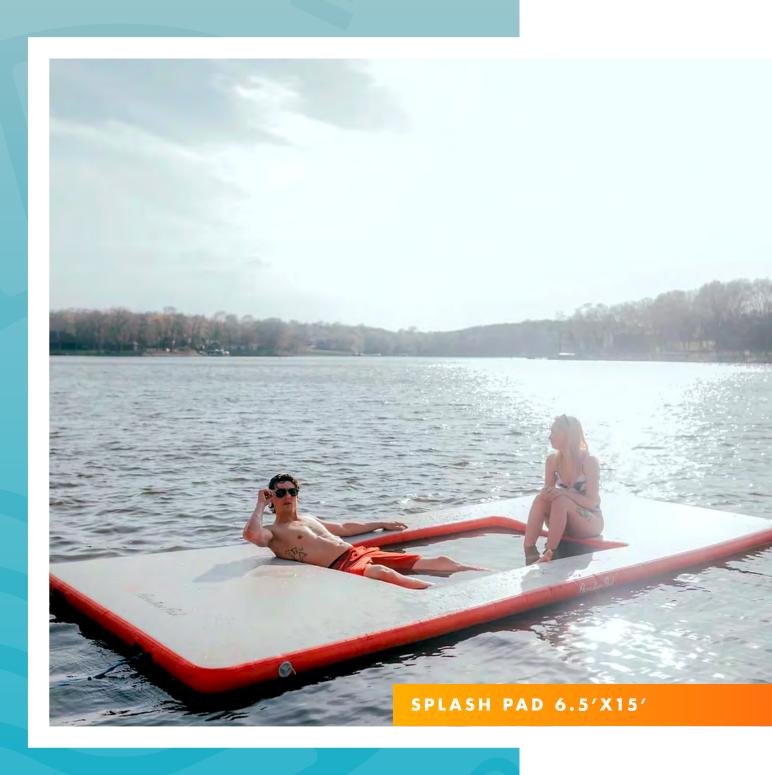

## SPLASH PAD

6.5'X15'

## HIGHLIGHTS

Stores almost anywhere.

Unbelievable stiffness and rigidity.

Cool off in the durable mesh center.

Enhanced sidewall protection.

Portable-take it anywhere.

Inflates and deflates in minutes.

Heavy duty carrying handles.

Integrated heavy duty stainless steel d-rings for anchoring.

Includes dual action hand pump and repair kit.