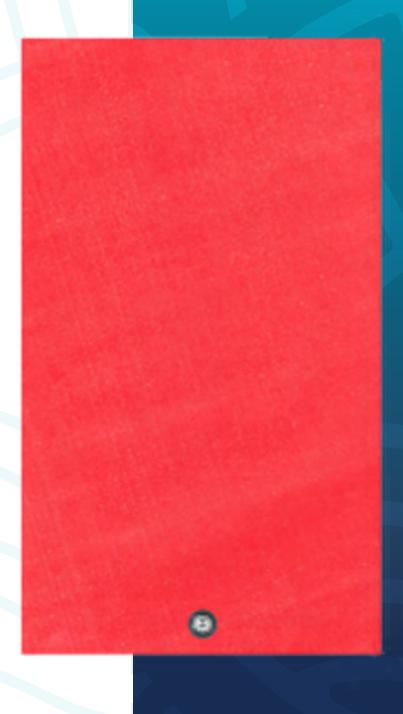

## MEDIUM FOAM PAD

## HIGHLIGHTS

#### **OUR ORIGINAL WATER PAD!**

Designed as a hybrid of buoyancy/stability as well as easy of rollability. 6-12 users.

HOLDS: 1,500LBS WEIGHS: 28LBS

THICKNESS: 1.4" (2PLY)
COLORS: RED/BLACK/RED