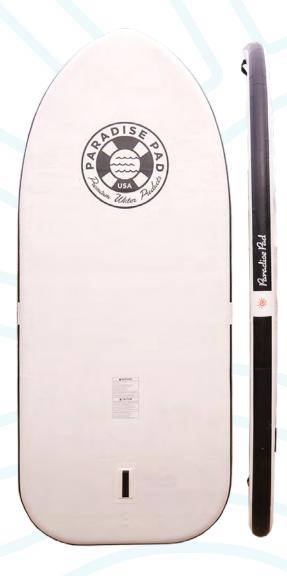

## STAND-UP PADDLEBOARDS

10.5'X6' • 11.5'X6' • 12.5'X6'

## HIGHLIGHTS

Easier to store, compared to large hard fiberglass boards.

Strong, rigid, & reliably sturdy.

Portable—take it anywhere while you travel.

Inflates and deflates in minutes.

Heavy duty carrying handles.

Durable like fiberglass boards once inflated Includes: 3 piece fiberglass paddle, ankle leash, removable fin, backpack, dual action hand pump, and repair kit.