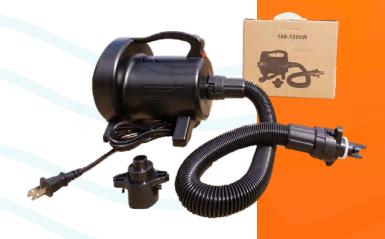

#### 120V ELECTRIC PUMP

Inflates/deflates quick!
Feel the firmness with your finger/hand.
After using electric pump, Paradise Pad
recommends10+ hand pumps to
maximize performance.