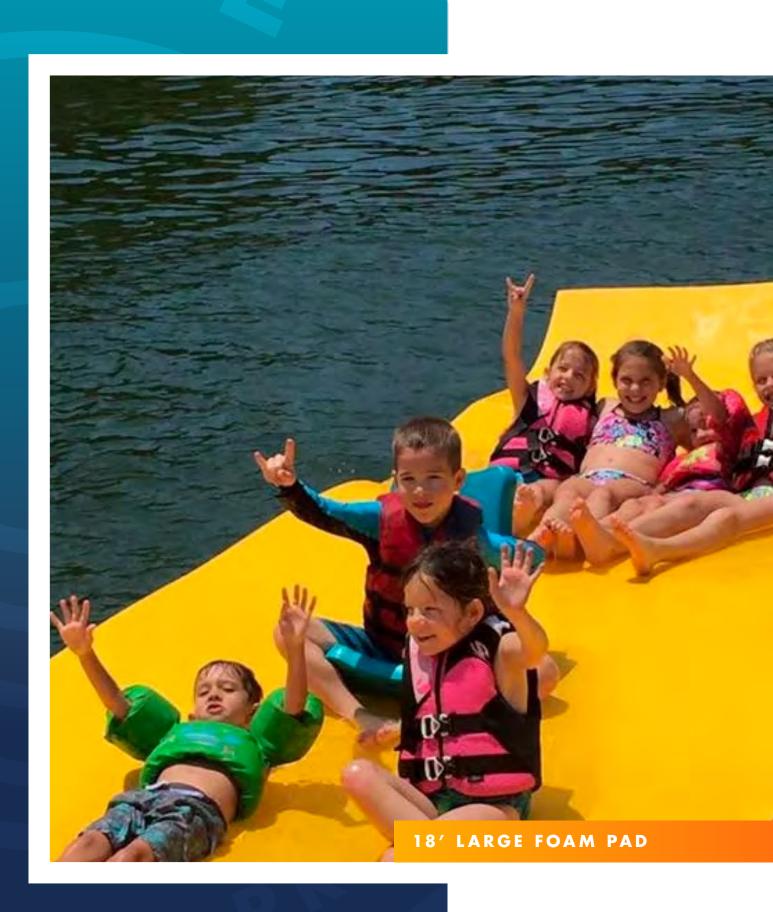

## LARGE FOAM PAD

### HIGHLIGHTS

#### **OUR ORIGINAL 3PLY WATER PAD!**

Three layers of foam for better buoyancy and stability.

Recommended for families with older active users (teenagers +). 7-12 users.

HOLDS: 1,800LBS WEIGHS: 42LBS

THICKNESS: 1.5" (3PLY)

COLORS: YELLOW/BLACK/YELLOW